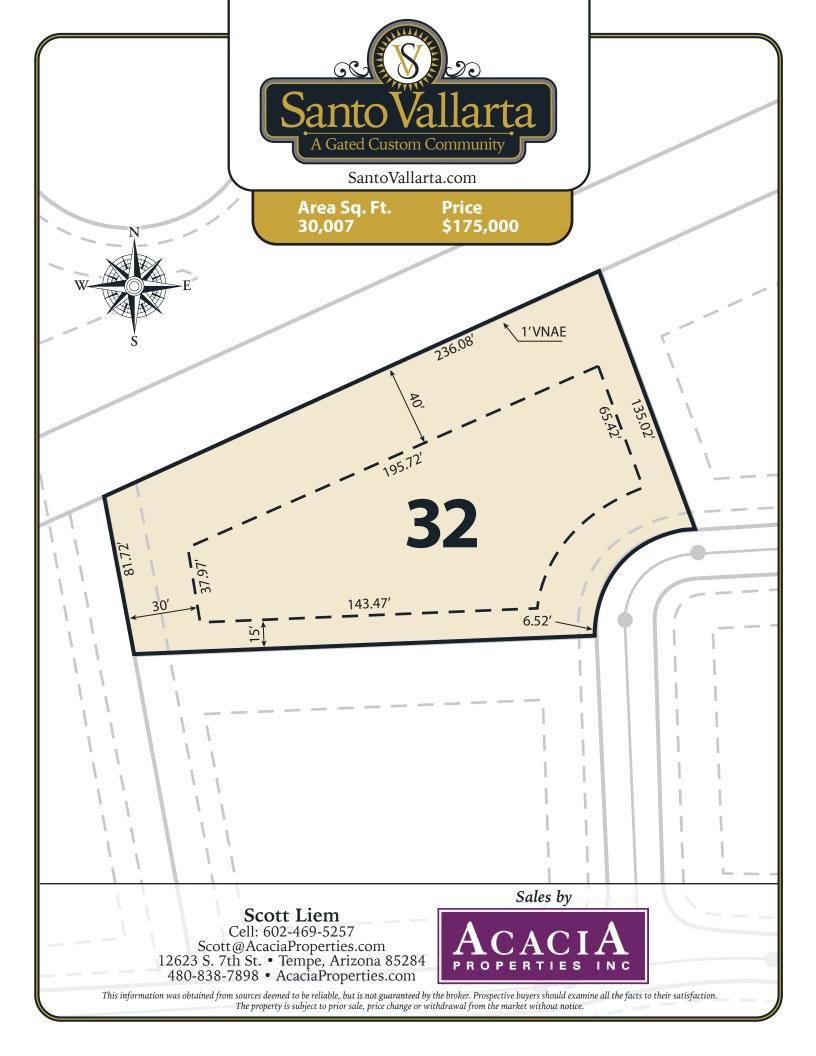

# Information

- Hunt Highway
- Gated Community
- Size .8 Acres
- Priced from \$175,000
- Strong Design Guidelines

Scott Liem Cell: 602-469-5257 Scott@AcaciaProperties.com

Office: 480-838-7898

This information was obtained from sources deemed to be reliable, but is not guaranteed by the broker. Prospective buyers should examine all the facts to their satisfaction. The property is subject to prior sale, price change or withdrawal from the market without notice.