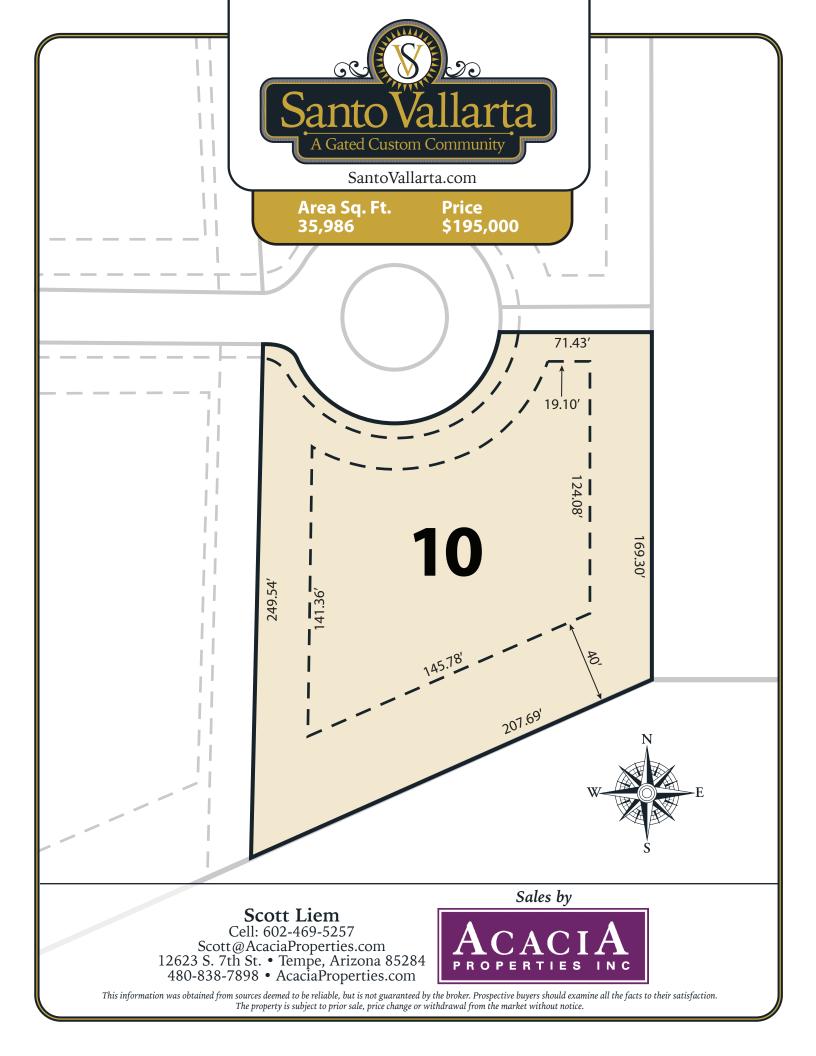

# Information

- Hunt Highway
- Gated Community
- Size .8 Acres
- Priced from \$175,000
- Strong Design Guidelines

Scott Liem Cell: 602-469-5257 Scott@AcaciaProperties.com

Office: 480-838-7898

This information was obtained from sources deemed to be reliable, but is not guaranteed by the broker. Prospective buyers should examine all the facts to their satisfaction. The property is subject to prior sale, price change or withdrawal from the market without notice.