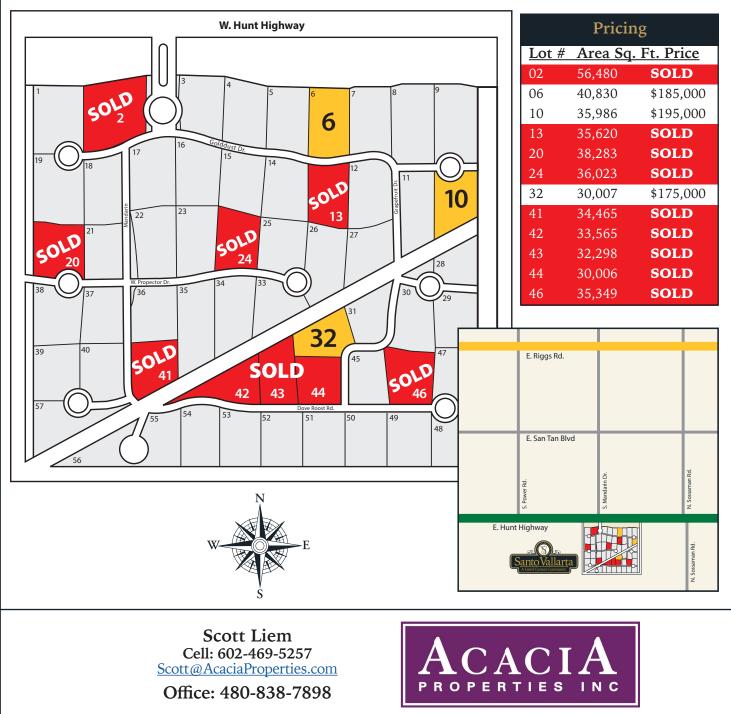

# Information

- Hunt Highway
- Gated Community
- Size .8 Acres
- Priced from \$175,000
- Strong Design Guidelines

Scott Liem Cell: 602-469-5257 Scott@AcaciaProperties.com

Office: 480-838-7898

This information was obtained from sources deemed to be reliable, but is not guaranteed by the broker. Prospective buyers should examine all the facts to their satisfaction. The property is subject to prior sale, price change or withdrawal from the market without notice.