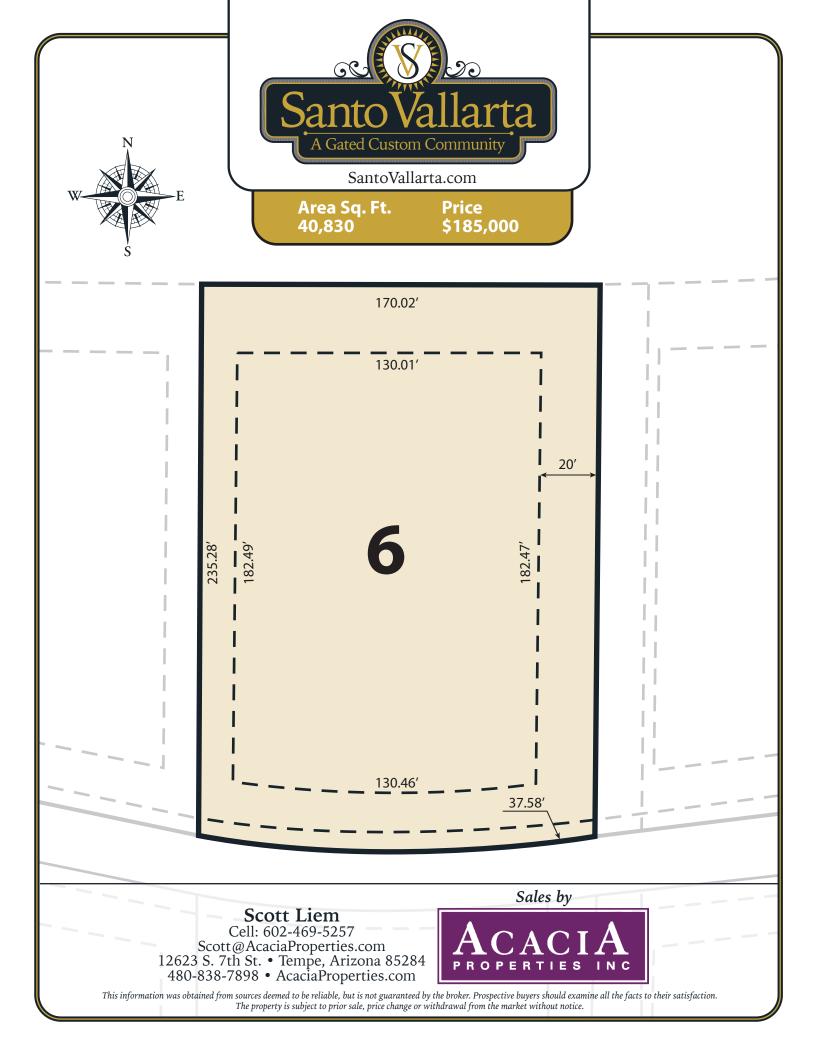

# Information

- Hunt Highway
- Gated Community
- Size .8 Acres
- Priced from \$175,000
- Strong Design Guidelines

Scott Liem Cell: 602-469-5257 Scott@AcaciaProperties.com

Office: 480-838-7898

This information was obtained from sources deemed to be reliable, but is not guaranteed by the broker. Prospective buyers should examine all the facts to their satisfaction. The property is subject to prior sale, price change or withdrawal from the market without notice.